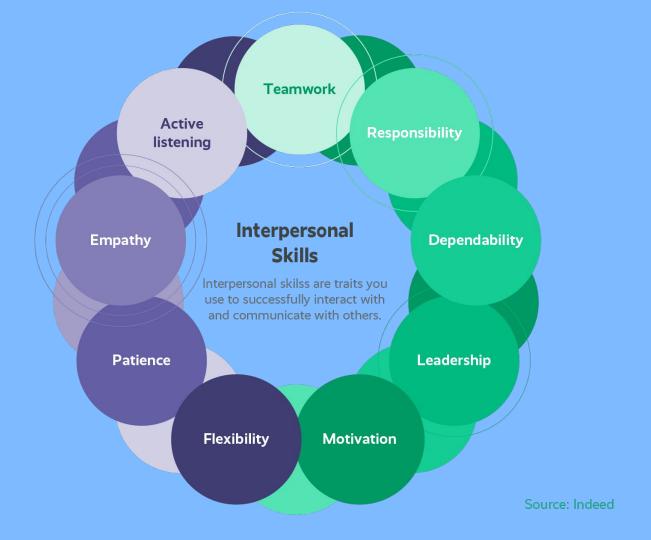

#### Soft Skills

['soft 'skils]

Character traits and interpersonal skills that support the pursuit of personal and organizational goals.

#### Teamwork / Collaboration

- The ability to cooperate share ideas and contribute to a collective
- Understanding the dynamics of group interaction
- Being able to compromise
- Share credit
- Appreciate contributions

#### Nurturing Interpersonal Relationships

- Trust and rapport building building: colleagues will want to work alongside you and trust what you have to say
- Persuasive Power: engaging and informative speakers are more likely to persuade others to their point of view